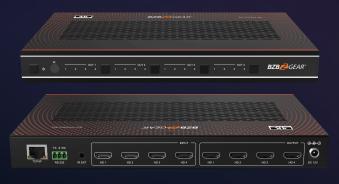

## **BG-4K-VP44PRO**

## 4X4 4K UHD SEAMLESS HDMI MATRIX SWITCHER/ VIDEO WALL PROCESSOR/MULTIVIEWER OVER CAT5E/6/7 KIT WITH 4 RECEIVERS

Introducing the BG-4K-VP44PRO: Your Ultimate 4x4 HDMI 2.0 CAT5/6/7 Seamless Matrix. Experience the next level of video distribution with the BG-4K-VP44PRO, a versatile allin-one solution that's redefining the audiovisual landscape.

#### SIGNAL EXTENSION

Extent your HDMI signals up to 70m (229ft) over CAT5