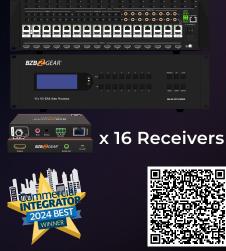

## BG-4K-VP1616PRO

## 16X16 4K UHD SEAMLESS HDMI MATRIX SWITCHER/ VIDEO WALL PROCESSOR/MULTIVIEWER OVER CAT5E/6/7 KIT WITH 16 RECEIVERS

The BG-4K-VP1616PRO supports sixteen HDMI inputs that can be independently routed to HDMI or LAN Outputs. It supports video wall configurations of up to 7 different modes with each monitor. It can also display 16 pictures on the same screen and has multiple split display modes.

#### 16X16 MATRIXING

4K@60Hz

16x HDMI Inputs which can be independently routed to 16x HDMI Outputs

Ы

## Supports resolution up to 4K@60Hz 4:4:4

MULTIVIEW CAPABILITIES Up to 16 sources can be displayed on each output in different layouts

BEST MATRIX SWITCHER - 2024 COMMERCIAL INTEGRATOR BEST AWARDS WINNER