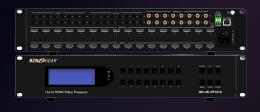

## **BG-UHD-VWP-1X4**

4K UHD HDMI/DISPLAYPORT VIDEO WALL PROCESSOR WITH SCALER/AUDIO FOR UP TO 4 TVS

The BG-UHD-VWP-1X4 4K 1x4 Video Wall Processor is a high-quality video processor that is perfect for multiple flat panel displays or projectors. It is is designed to support HDMI/DisplayPort signals up to 4K2K@60Hz 4:4:4, providing you with crisp, clear images that are ideal for digital signage, broadcasting, education, and surveillance systems.

## ACCEPTS HIGH RESOLUTION

HDMI And Display Port Inputs Up To 4K2K@60Hz 4:4:4

COMPLIANT PORTS

HDMI 2.0a And DisplayPort 1.2a Inputs

## SCALABILITY

Resize, Position, and Zoom Each Individual HDMI Output

ταρ

Check out this item on our website