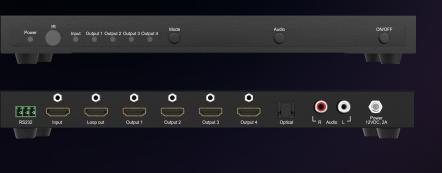

## **BG-UHD-VW24**

4K UHD HDMI VIDEO WALL PROCESSOR/ SWITCHER WITH IP/AUDIO/RS-232 FOR UP TO 4 TVS

The BG-UHD-VW24 - HDMI 2.0 video wall controller from BZBGEAR, an innovative solution for all your video wall processing needs. This powerful controller features 2 HDMI inputs and 2 HDMI loop outs, as well as 4 HDMI scaling outputs, providing seamless and efficient video processing.

With support for resolutions up to 3840x2160@60Hz, this HDMI 2.0 device ensures stunning video quality and optimal viewing experience.

HIGH RESOLUTION INPUTS Inputs Support Up To 4K@60Hz

| ſ | L | ľ | 4 | ſ |
|---|---|---|---|---|
| ٩ | 2 | 5 | 2 | ٩ |

MULTIPLE INPUTS Supports up to two HDMI inputs

CONTROL Options Include TCP/IP, RS-232, HDMI CEC, and PC Software

Check out this item on our website