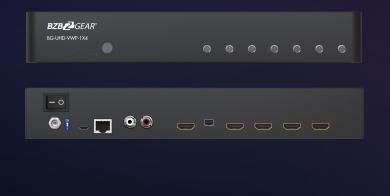

## **BG-UHD-VWP-1X4**

4K UHD HDMI/DISPLAYPORT VIDEO WALL PROCESSOR WITH SCALER/AUDIO FOR UP TO 4 TVS

The BG-UHD-VWP-1X4 4K 1x4 Video Wall Processor is a high-quality video processor that is perfect for multiple flat panel displays or projectors. It is is designed to support HDMI/DisplayPort signals up to 4K2K@60Hz 4:4:4, providing you with crisp, clear images that are ideal for digital signage, broadcasting, education, and surveillance systems.

## ACCEPTS HIGH RESOLUTION

HDMI And Display Port Inputs Up To 4K2K@60Hz 4:4:4

COMPLIANT PORTS

HDMI 2.0a And DisplayPort 1.2a Inputs

## SCALABILITY

Resize, Position, and Zoom Each Individual HDMI Output

ταρ

Check out this item on our website