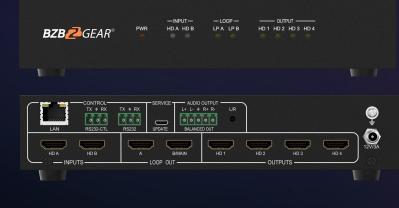

## **BG-UHD-VW24**

4K UHD HDMI VIDEO WALL PROCESSOR/ SWITCHER WITH IP/AUDIO/RS-232 FOR UP TO 4 TVS

The BG-UHD-VW24 - HDMI 2.0 video wall controller from BZBGEAR, an innovative solution for all your video wall processing needs. This powerful controller features 2 HDMI inputs and 2 HDMI loop outs, as well as 4 HDMI scaling outputs, providing seamless and efficient video processing.

With support for resolutions up to 3840x2160@60Hz, this HDMI 2.0 device ensures stunning video quality and optimal viewing experience.

HIGH RESOLUTION INPUTS Inputs Support Up To 4K@60Hz

| ſ | L | ľ | 4 | ſ |
|---|---|---|---|---|
| ٩ | 2 | 5 | 2 | ٩ |

MULTIPLE INPUTS Supports up to two HDMI inputs

CONTROL Options Include TCP/IP, RS-232, HDMI CEC, and PC Software

Check out this item on our website