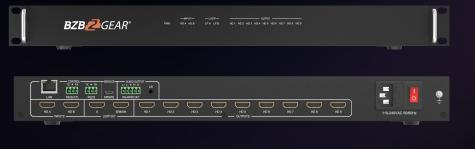

## BG-4K-VP1616

16X16 4K UHD SEAMLESS HDMI MATRIX SWITCHER/ VIDEO WALL PROCESSOR/MULTIVIEWER WITH SCALER/IR/AUDIO/IP/RS-232

BESTOF

The BG-4K-VP1616 supports sixteen HDMI inputs that can be independently routed to HDMI Outputs. The BG-4K-VP1616 supports video wall configurations of up to 7 different modes with each monitor. It can also display sixteen pictures on the same screen and has multiple split display modes.

### **16X16 MATRIXING**

16x HDMI Inputs that can be independently routed to 16 HDMI Outputs

VIDEO WALL

Supports Video Wall up to 7 different modes with each monitor

4K@60HZ Supports resolution up to 4K@60Hz 4:4:4