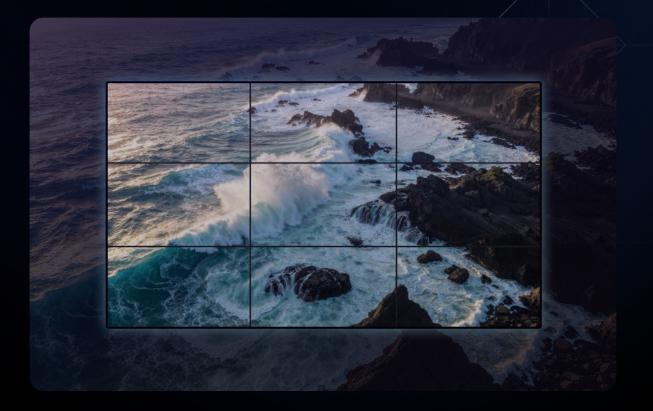

## BZBGEAR Video Wall Processors

BZBGEAR's video wall processors enable you to create impressive large-scale video wall setups. Our video wall processors also offer greater pixel density per unit cost, ensuring that you get a higher quality image compared to traditional large format displays.

BZBGEAR video wall processors cater to a wide range of needs, from essential setups to advanced, feature-rich systems. All our processors support multiple video wall configurations, integrated audio, and user-friendly control options, ensuring a seamless experience for your video projects.

## SCALABILITY

Resize, Position, and Zoom Each Individual HDMI Output

ταρ

Check out this item on our website