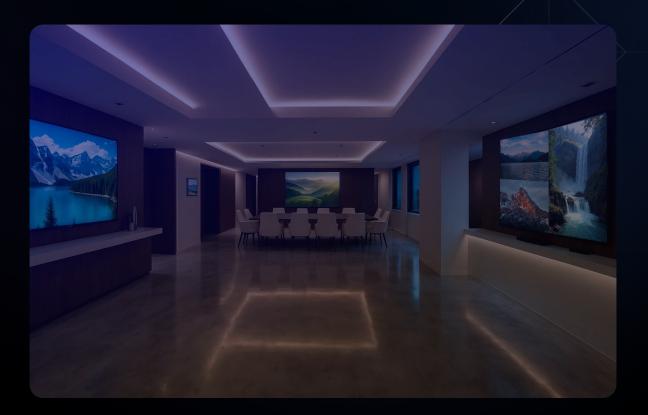

# Catalog 2025

Video Wall Processors

Professional AV And Broadcasting Solutions

## BZBGEAR Video Wall Processors

BZBGEAR's video wall processors enable you to create impressive large-scale video wall setups. Our video wall processors also offer greater pixel density per unit cost, ensuring that you get a higher quality image compared to traditional large format displays.

BZBGEAR video wall processors cater to a wide range of needs, from essential setups to advanced, feature-rich systems. All our processors support multiple video wall configurations, integrated audio, and user-friendly control options, ensuring a seamless experience for your video projects.