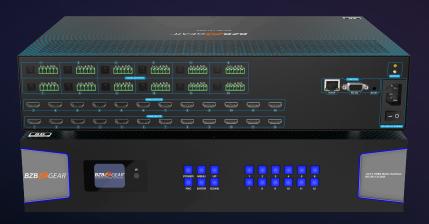

#### **BG-8K-1212MA**

#### 12X12 8K UHD HDMI 2.1 MATRIX SWITCHER WITH AUDIO DE-EMBEDDER (8K60, 4K120 4:4:4 10BIT VRR, FVA, ALLM SUPPORT)

The BG-8K-1212MA 8K HDMI matrix switch is an excellent device for situations where you need to share up to twelve HDMI sources with up to twelve displays. It comes with twelve HDMI 2.1a inputs and twelve HDMI 2.1a outputs, allowing you to switch between multiple sources and display them on various screens at the same time, or select one source and display it on all screens simultaneously with the push of a button.