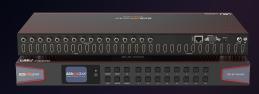

#### **BG-8K-1616MA**

16X16 8K UHD HDMI 2.1 MATRIX SWITCHER WITH AUTO DOWNSCALLING/AUDIO DE-EMBEDDER (8K60/4K120 4:4:4 AND VRR/FVA/ALLM SUPPORT)

The BG-8K-1616MA 8K HDMI matrix switch is an excellent device for situations where you need to share up to sixteen HDMI sources with up to sixteen displays. It comes with sixteen HDMI 2.1a inputs and sixteen HDMI 2.1a outputs, allowing you to switch between multiple sources and display them on various screens at the same time, or select one source and display it on all screens simultaneously with the push of a button.

Features 4 x HDMI inputs which can be independently routed to 4 x HDMI outputs

#### HDCP COMPLIANT

HDMI 2.1a (48Gbps) HDCP 2.3 (and all earlier versions supported)

#### 8K AND 4K@120HZ

Up to 8K@60Hz 4:2:0, 8K@30Hz 4:4:4 and 4K@120Hz 4:4:4 8K to 4K or 8K/4K to1080p

WINNER BEST OF SHOW AT ISE 2025 -PUBLICATION: AV TECHNLOGY

Check out this item on our website