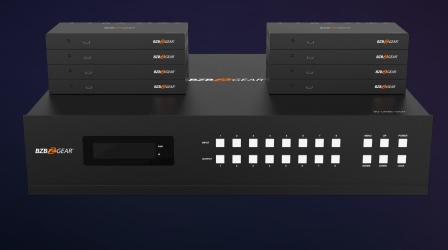

#### **BG-8K-1212MA**

#### 12X12 8K UHD HDMI 2.1 MATRIX SWITCHER WITH AUDIO DE-EMBEDDER (8K60, 4K120 4:4:4 10BIT VRR, FVA, ALLM SUPPORT)

The BG-8K-1212MA 8K HDMI matrix switch is an excellent device for situations where you need to share up to twelve HDMI sources with up to twelve displays. It comes with twelve HDMI 2.1a inputs and twelve HDMI 2.1a outputs, allowing you to switch between multiple sources and display them on various screens at the same time, or select one source and display it on all screens simultaneously with the push of a button.

## 12X12 ROUTING

Features 8 x HDMI inputs which can be independently routed to 8 x HDMI outputs

#### CONTROL OPTIONS

Control via front panel, IR, RS-232, and TCP/IP (Web GUI)

#### EDID MANAGEMENT

Seamless scaling for the best results

TOP NEW TECHNOLOGY 2023 - CEPRO & COMMERCIAL INTEGRATOR

on our website