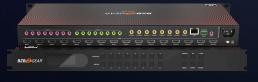

#### **BG-8K-1616MA**

16X16 8K UHD HDMI 2.1 MATRIX SWITCHER WITH AUTO DOWNSCALLING/AUDIO DE-EMBEDDER (8K60/4K120 4:4:4 AND VRR/FVA/ALLM SUPPORT)

The BG-8K-1616MA 8K HDMI matrix switch is an excellent device for situations where you need to share up to sixteen HDMI sources with up to sixteen displays. It comes with sixteen HDMI 2.1a inputs and sixteen HDMI 2.1a outputs, allowing you to switch between multiple sources and display them on various screens at the same time, or select one source and display it on all screens simultaneously with the push of a button.

Features 4 x HDMI inputs which can be independently routed to 4 x HDMI outputs

#### HDCP COMPLIANT

HDMI 2.1a (48Gbps) HDCP 2.3 (and all earlier versions supported)

#### 8K AND 4K@120HZ

Up to 8K@60Hz 4:2:0, 8K@30Hz 4:4:4 and 4K@120Hz 4:4:4 8K to 4K or 8K/4K to1080p

WINNER BEST OF SHOW AT ISE 2025 -PUBLICATION: AV TECHNLOGY

Check out this item on our website