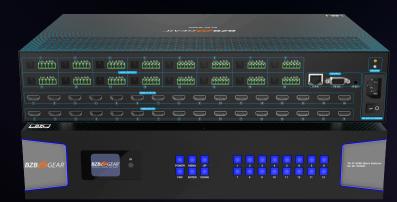

#### **BG-8K-1616MA**

16X16 8K UHD HDMI 2.1 MATRIX SWITCHER WITH AUTO DOWNSCALLING/AUDIO DE-EMBEDDER (8K60/4K120 4:4:4 AND VRR/FVA/ALLM SUPPORT)

The BG-8K-1616MA 8K HDMI matrix switch is an excellent device for situations where you need to share up to sixteen HDMI sources with up to sixteen displays. It comes with sixteen HDMI 2.1a inputs and sixteen HDMI 2.1a outputs, allowing you to switch between multiple sources and display them on various screens at the same time, or select one source and display it on all screens simultaneously with the push of a button.