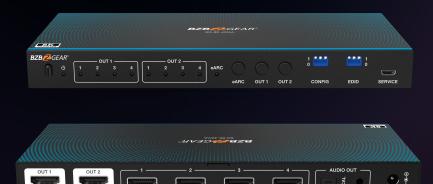

#### BG-8K-22MA

#### 2X2 8K UHD HDMI 2.1 MATRIX SWITCHER WITH AUTO DOWNSCALING/AUDIO DE-EMBEDDER (8K60/4K120 AND VRR/FVA/ALLM SUPPORT)

The 2x2 8K 60Hz HDMI matrix switcher is a highperformance device that allows you to switch between two HDMI input sources and send the output to two separate displays. It supports 8K resolution at 60Hz refresh rate for crystal clear picture quality. Additionally, it features audio de-embedding, allowing you to extract the audio from the HDMI signal and route it to an external audio system.