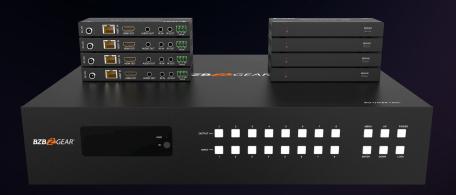

## BZBGEAR 8K Matrix Switchers

An 8K matrix enables users to freely route their HDMI 2.1 inputs to any of their HDMI 2.1 compatible outputs, in any configuration. These devices allow users to freely share content from multiple video sources without having to plug and unplug their devices each time.

BZBGEAR offers a premium lineup of award-winning 8K/4K120 HDMI 2.1 video switchers designed to meet the demands of both professional AV environments and everyday technology users. As an active member of the 8K Association and a recognized leader in 8K AV distribution, BZBGEAR is committed to making 8K content more accessible and manageable for all users.

Our user-friendly Switch Control App, compatible with Windows, Mac, iOS, and Android devices, provides effortless centralized video management from virtually any platform. Whether you're building a customized residential entertainment system or deploying a large-scale video distribution network, BZBGEAR delivers the complete, reliable solution you need.