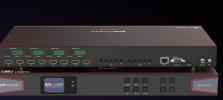

#### BG-4K-44MA

#### 4X4 4K UHD HDMI 2.0 MATRIX SWITCHER WITH AUDIO DE-EMBEDDING/INDEPENDENT ROUTING AND IR MATRIXING (4K60 - 4:4:4 AND HDR SUPPORT)

The BG-4K-44MA 4K HDMI matrix switch allows users to share up to four HDMI sources with up to four displays. Perfect for when you need to change multiple sources to show on various displays with the press of a button.

#### HDCP COMPLIANT

HDMI 2.0 (18Gbps) HDCP 2.2 (and all earlier versions supported)

#### **4K 4K@60Hz** Up to 4K@60Hz 4:4:4 with HDR. Supports downscaling to 1080p

AUTO SCALING Downscaling on all outputs

П

on our website