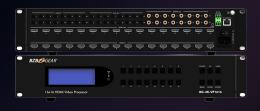

#### BG-MVS4X4-4KL

#### 4X4 4K UHD HDMI VIDEO WALL PROCESSOR/ SEAMLESS MATRIX SWITCHER

The BG-MVS4X4-4KL 4K60 4:4:4 HDMI matrix is a versatile high-speed matrix switcher and video wall processor with multiple applications. This system can be configured for two different output modes, serving as a 4x4 seamless matrix switcher or as a 2x2, 4x1, or 1x4 video wall solution, among other possibilities.

Additionally, it is equipped with a web browser interface module for convenient control and configuration when used either as a standalone device or in conjunction with a third-party control system.