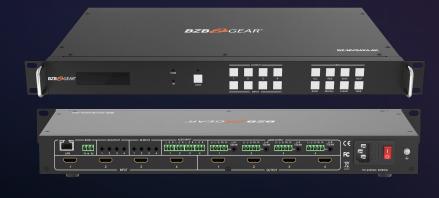

#### BG-8K-44MA

#### 4X4 8K UHD HDMI 2.1 MATRIX SWITCHER WITH AUTO DOWNSCALING/AUDIO DE-EMBEDDER (8K60/4K120 AND VRR/FVA/ALLM SUPPORT)

With four HDMI 2.1a inputs and four HDMI 2.1a outputs, the BG-8K-44MA 8K HDMI matrix switch allows users to share up to four HDMI sources with up to four displays. Perfect for when you need to change multiple sources to show on various displays or even select just one source to show on all displays with the press of a button. Professional-grade picture and audio quality are achieved with support for 8K resolutions and various high-quality audio formats.

#### 4X4 ROUTING

Features 4 x HDMI inputs which can be independently routed to 4 x HDMI outputs

#### HDCP COMPLIANT

HDMI 2.1a (48Gbps) HDCP 2.3 (and all earlier versions supported)

| <u>sk</u> | 8K AN   |
|-----------|---------|
|           | Up to 8 |

#### 8K AND 4K@120HZ

Up to 8K@60Hz 4:2:0, 8K@30Hz 4:4:4 and 4K@120Hz 4:4:4 8K to 4K or 8K/4K to1080p

Check out this item on our website