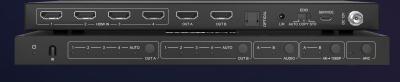

#### 4X4 8K UHD HDMI 2.1 MATRIX SWITCHER WITH AUTO DOWNSCALING/AUDIO DE-EMBEDDER (8K60/4K120 AND VRR/FVA/ALLM SUPPORT)

With four HDMI 2.1a inputs and four HDMI 2.1a outputs, the BG-8K-44MA 8K HDMI matrix switch allows users to share up to four HDMI sources with up to four displays. Perfect for when you need to change multiple sources to show on various displays or even select just one source to show on all displays with the press of a button. Professional-grade picture and audio quality are achieved with support for 8K resolutions and various high-quality audio formats.

#### 4X4 ROUTING

Features 4 x HDMI inputs which can be independently routed to 4 x HDMI outputs

#### HDCP COMPLIANT

HDMI 2.1a (48Gbps) HDCP 2.3 (and all earlier versions supported)

| <u>sk</u> | 8K AN   |
|-----------|---------|
|           | Up to 8 |

#### 8K AND 4K@120HZ

Up to 8K@60Hz 4:2:0, 8K@30Hz 4:4:4 and 4K@120Hz 4:4:4 8K to 4K or 8K/4K to1080p

Check out this item on our website