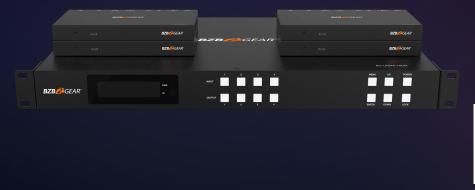

#### BG-8K-22MA

#### 2X2 8K UHD HDMI 2.1 MATRIX SWITCHER WITH AUTO DOWNSCALING/AUDIO DE-EMBEDDER (8K60/4K120 AND VRR/FVA/ALLM SUPPORT)

The 2x2 8K 60Hz HDMI matrix switcher is a highperformance device that allows you to switch between two HDMI input sources and send the output to two separate displays. It supports 8K resolution at 60Hz refresh rate for crystal clear picture quality. Additionally, it features audio de-embedding, allowing you to extract the audio from the HDMI signal and route it to an external audio system.