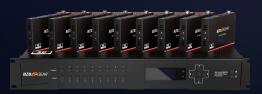

#### **BG-8K-1616MA**

16X16 8K UHD HDMI 2.1 MATRIX SWITCHER WITH AUTO DOWNSCALLING/AUDIO DE-EMBEDDER (8K60/4K120 4:4:4 AND VRR/FVA/ALLM SUPPORT)

The BG-8K-1616MA 8K HDMI matrix switch is an excellent device for situations where you need to share up to sixteen HDMI sources with up to sixteen displays. It comes with sixteen HDMI 2.1a inputs and sixteen HDMI 2.1a outputs, allowing you to switch between multiple sources and display them on various screens at the same time, or select one source and display it on all screens simultaneously with the push of a button.