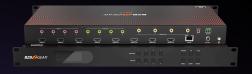

#### **BG-8K-88MA**

#### 8X8 8K UHD HDMI 2.1 MATRIX SWITCHER WITH AUTO DOWNSCALING/AUDIO DE-EMBEDDER (8K60/4K120 AND VRR/FVA/ALLM SUPPORT)

With eight HDMI 2.1a inputs and eight HDMI 2.1a outputs, the BG-8K-88MA 8K HDMI matrix switch allows users to share up to eight HDMI sources with up to eight displays. Perfect for when you need to change multiple sources to show on various displays or even select just one source to show on all displays with the press of a button.

### CONTROL OPTIONS

Control via front panel, IR, RS-232, and TCP/IP (Web GUI)

|:: O

#### EDID MANAGEMENT

Seamless scaling for the best results

MEDIA & ENTERTAINMENT: BEST IN MARKET 2024 AWARDS

TOP NEW TECHNOLOGY 2023 - CEPRO & COMMERCIAL INTEGRATOR BEST IN MARKET PRO AV 2024 - SOUND & VIDEO CONTRACTOR (SVC)