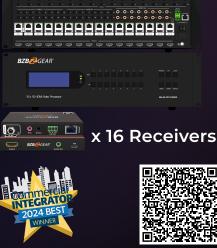

#### BG-4K-VP1616PRO

#### 16X16 4K UHD SEAMLESS HDMI MATRIX SWITCHER/ VIDEO WALL PROCESSOR/MULTIVIEWER OVER CAT5E/6/7 KIT WITH 16 RECEIVERS

The BG-4K-VP1616PRO supports sixteen HDMI inputs that can be independently routed to HDMI or LAN Outputs. It supports video wall configurations of up to 7 different modes with each monitor. It can also display 16 pictures on the same screen and has multiple split display modes.

#### 16X16 MATRIXING

16x HDMI Inputs which can be independently routed to 16x HDMI Outputs

Ы

#### MULTIVIEW CAPABILITIES

Up to 16 sources can be displayed on each output in different layouts

BEST MATRIX SWITCHER - 2024 COMMERCIAL INTEGRATOR BEST AWARDS WINNER

Check out this item on our website