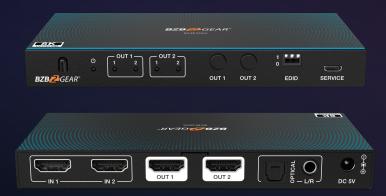

#### 2X2 8K UHD HDMI 2.1 MATRIX SWITCHER WITH AUTO DOWNSCALING/AUDIO DE-EMBEDDER (8K60/4K120 AND VRR/FVA/ALLM SUPPORT)

The 2x2 8K 60Hz HDMI matrix switcher is a highperformance device that allows you to switch between two HDMI input sources and send the output to two separate displays. It supports 8K resolution at 60Hz refresh rate for crystal clear picture quality. Additionally, it features audio de-embedding, allowing you to extract the audio from the HDMI signal and route it to an external audio system.

#### SECURE CONTENT

HDMI 2.1 and HDCP 2.3 compliant

#### 8K AND 4K@120HZ

Video resolutions up to 8K@60Hz 4:2:0 10bit, 8K@30Hz 4:4:4 10-bit, 4K@120Hz 4:4:4 10-bit

#### AUDIO FORMATS

LPCM, Dolby Digital/Plus/EX, Dolby True HD, DTS, DTS-EX, DTS-96/24, DTS High Res, DTS-HD Master Audio, DSD

Check out this item on our website