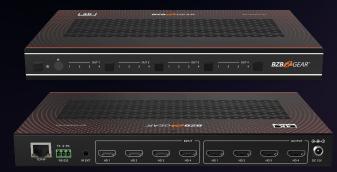

#### **BG-UM88-100M-KIT**

8X8 4K UHD HDMI/AUDIO MATRIX SWITCHER OVER HDBASET WITH 2-WAY IR/ARC/ETHERNET/ **IP AND RS-232 CONTROL** 

The BG-UM88-100M-KIT is an eight input 4K HDMI matrix with eight HDBaseT outputs. With Ethernet passthrough for all receivers, bi-directional IR passthrough, and full audio matrix functionality, this powerful switcher provides system-wide routing, control, and management from a single centralized unit.

### CRYSTAL CLEAR IMAGES

Supports resolutions up to 4K@60Hz 4:4:4

#### **HDCP 2.2**

High-Bandwidth Digital Content Protection Supported

#### EXTREME RANGE

Transmit 4K video up to 328ft via a single CAT 5E/6/7 cable

Check out this item on our website