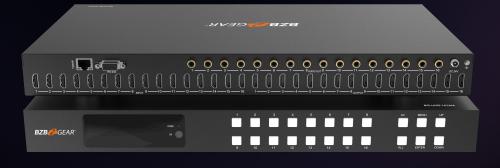

#### **BG-UHD-1616M**

#### 16X16 4K UHD HDMI MATRIX WITH ADVANCE EDID/AUDIO DE-EMBEDDING/DOWNSCALING AND CEC

The BG-UHD-1616M is a cutting-edge 4K HDMI matrix switcher that delivers unparalleled control over multiple displays simultaneously. With support for up to 16 sources and 16 HDMI displays, this matrix offers an advanced solution for managing your video and audio needs. The BG-UHD-1616M supports HDMI 2.0b and HDCP 2.2/1.x, enabling you to enjoy resolutions as high as 4K2K@60Hz (YUV 4:4:4) on all HDMI ports.

STUNNING IMAGE QUALITY Supports resolutions up to 4K@60Hz 4:4:4

**16X16 MATRIX** View any source on any display

Check out this item on our website