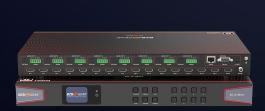

#### **BG-8K-88MA**

#### 8X8 8K UHD HDMI 2.1 MATRIX SWITCHER WITH AUTO DOWNSCALING/AUDIO DE-EMBEDDER (8K60/4K120 AND VRR/FVA/ALLM SUPPORT)

With eight HDMI 2.1a inputs and eight HDMI 2.1a outputs, the BG-8K-88MA 8K HDMI matrix switch allows users to share up to eight HDMI sources with up to eight displays. Perfect for when you need to change multiple sources to show on various displays or even select just one source to show on all displays with the press of a button.

### CONTROL OPTIONS

Control via front panel, IR, RS-232, and TCP/IP (Web GUI)

|:: O

#### EDID MANAGEMENT

Seamless scaling for the best results

MEDIA & ENTERTAINMENT: BEST IN MARKET 2024 AWARDS

TOP NEW TECHNOLOGY 2023 - CEPRO & COMMERCIAL INTEGRATOR BEST IN MARKET PRO AV 2024 - SOUND & VIDEO CONTRACTOR (SVC)