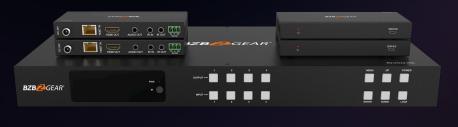

#### **BG-UM44-100M-KIT**

#### 4X4 4K UHD HDMI/AUDIO MATRIX SWITCHER OVER HDBASET WITH 2-WAY IR/ARC/ETHERNET/ **IP AND RS-232 CONTROL**

The BG-UM44-100M-KIT is a four input 4K HDMI matrix with four HDBaseT outputs. With Ethernet passthrough for all receivers, bi-directional IR passthrough, and full audio matrix functionality, this powerful switcher provides system-wide routing, control, and management from a single centralized unit.