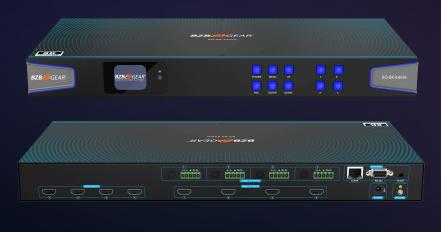

#### BG-4K-44MA

#### 4X4 4K UHD HDMI 2.0 MATRIX SWITCHER WITH AUDIO DE-EMBEDDING/INDEPENDENT ROUTING AND IR MATRIXING (4K60 - 4:4:4 AND HDR SUPPORT)

The BG-4K-44MA 4K HDMI matrix switch allows users to share up to four HDMI sources with up to four displays. Perfect for when you need to change multiple sources to show on various displays with the press of a button.