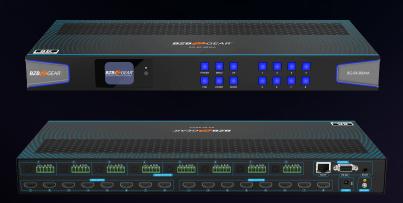

#### **BG-8K-88MA**

#### 8X8 8K UHD HDMI 2.1 MATRIX SWITCHER WITH AUTO DOWNSCALING/AUDIO DE-EMBEDDER (8K60/4K120 AND VRR/FVA/ALLM SUPPORT)

With eight HDMI 2.1a inputs and eight HDMI 2.1a outputs, the BG-8K-88MA 8K HDMI matrix switch allows users to share up to eight HDMI sources with up to eight displays. Perfect for when you need to change multiple sources to show on various displays or even select just one source to show on all displays with the press of a button.