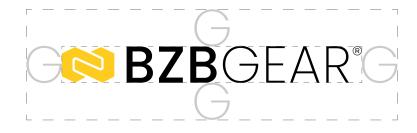

## **CLEAR SPACE**

The clear space is based on the letter "G" in the logo. Horizontal and vertical space requires the full width of the "G" on all sides.