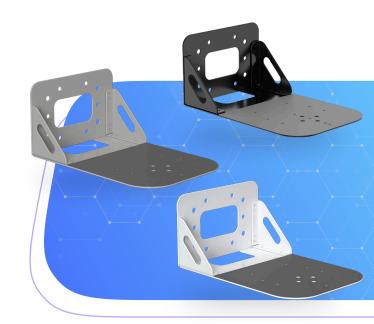

## **BG-UCM** UNIVERSAL PTZ CAMERA CEILING MOUNT

The Universal Ceiling Mount Bracket from BZBGEAR is a slim-profile mount designed to attach your PTZ camera to the ceiling. The mount features multiple mounting points to accommodate various mounting options and the rubberized surface prevents unwanted movement. It is constructed from heavy-gauge steel and covered with a powdercoated finish. This bracket mounts directly to wood, drywall, or masonry with the supplied anchors. Camera mounting hardware is included.