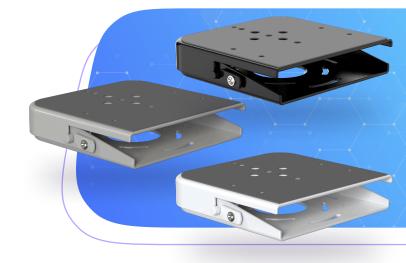

**BG-UWM** UNIVERSAL PTZ CAMERA WALL MOUNT

The Universal Wall Mount Bracket from BZBGEAR is a slim-profile mount designed to position a camera to any wall for secure and stable PTZ camera placement. The mount features multiple mounting points to accommodate various mounting options and the rubberized surface prevents unwanted movement. It is constructed from heavy-gauge steel and covered with a powder-coated finish. This bracket mounts directly to wood, drywall, or masonry with the supplied anchors. Camera mounting hardware is included.