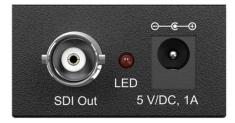

## **Specifications**

Input Port: 1 x HDMI

Output Port: 1 x BNC (SDI/HD-SDI/3G-SDI)

SDI Transmission Rates: 2.970 Gbit/s and 2.970/1.001 Gbit/s

In/Output Resolution: 480i, 576i, 720p@50/59.94,60,

1080i@50/59.94/60,