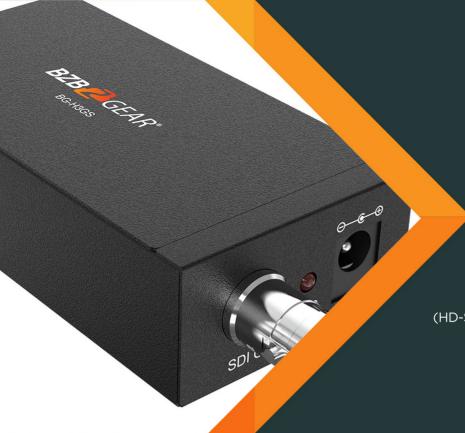

## **BG-H3GS**

HDMI to SDI Long Distance 1080P Converter

The BG-H3GS is a long-distance 1080P HDMI to SDI converter. This unit is designed to convert HDMI signals for use with SDI equipment. It supports resolutions up to 1080p60 at output distances up to 100 meters (3G-SDI), 200 meters (HD-SDI), or 300 meters (SD-SDI). This converter outputs high bit rates of 2.970 Gbps to provide a lossless high-resolution signal.

## **Specifications**

Input Port: 1 x HDMI

Output Port: 1 x BNC (SDI/HD-SDI/3G-SDI)

SDI Transmission Rates: 2.970 Gbit/s and 2.970/1.001 Gbit/s

In/Output Resolution: 480i, 576i, 720p@50/59.94,60,

1080i@50/59.94/60,