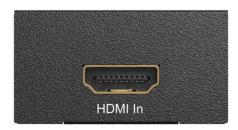

## **Specifications**

Input Port: 1 x HDMI

Output Port: 1 x BNC (SDI/HD-SDI/3G-SDI)

SDI Transmission Rates: 2.970 Gbit/s and 2.970/1.001 Gbit/s

In/Output Resolution: 480i, 576i, 720p@50/59.94,60,

1080i@50/59.94/60,