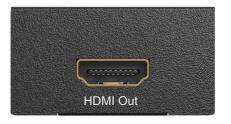

## **Specifications**

Input Port: 1 x BNC (SDI/HD-SDI/3G-SDI)

Output Port: 1 x HDMI

SDI Transmission Rates: 2.970 Gbit/s and 2.970/1.001 Gbit/s

In/Output Resolution: 480i, 576i, 720p@50/59.94,60,

720p@50/59.94,60, 1080i@50/59.94/60,