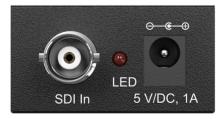

## **Specifications**

Input Port: 1 x BNC (SDI/HD-SDI/3G-SDI)

Output Port: 1 x HDMI

SDI Transmission Rates: 2.970 Gbit/s and 2.970/1.001 Gbit/s

In/Output Resolution: 480i, 576i, 720p@50/59.94,60,

720p@50/59.94,60, 1080i@50/59.94/60,

1080p@23.97/24/25/29.97/30/50/59.94/60

Power Supply: DC 5V - 12V

ESD Protection Human body model: 38kV (air-gap

discharge); 34kV (contact discharge)

Dimension: 80mm x 41mm x 25mm

Weight: 150g

Operating Temperature: 0°C ~ 40°C / 32°F ~ 104°F