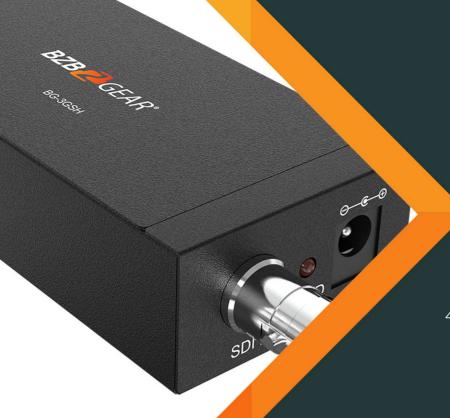

## BG-3GSH

SDI to HDMI Long Distance 1080P Converter

The BG-3GSH is a compact 3G-SDI to HDMI converter. This unit is designed to convert SD-SDI, HD-SDI and 3G-SDI signals for use with HDMI displays. It additionally supports SMPTE 425M, SMPTE 424M, SMPTE 292M, and SMPTE 259M-C formats. Its convenient size makes it a must-have accessory in any technician's gear bag.

## **Specifications**

Input Port: 1 x BNC (SDI/HD-SDI/3G-SDI)

Output Port: 1 x HDMI

SDI Transmission Rates: 2.970 Gbit/s and 2.970/1.001 Gbit/s

In/Output Resolution: 480i, 576i, 720p@50/59.94,60,

720p@50/59.94,60, 1080i@50/59.94/60,