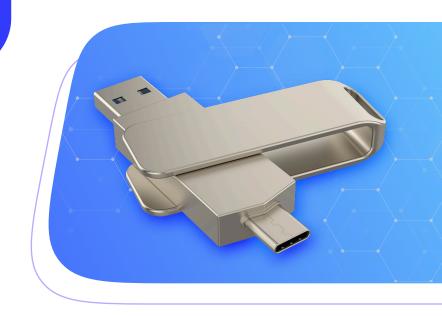

## **BG-C-USB**

USB FLASH DRIVE QUICK CONNECT AUTO-LAUNCHER FOR BG-CONNEXIO

BG-C-USB is an optional accessory for the wireless collaboration processor BG-Connexio. This type-C USB drive contains software apps that are compatible with a variety of operating systems and devices. Just connect it to your laptop or smartphone, run the app from it and start your wireless presentation with BG-Connexio.