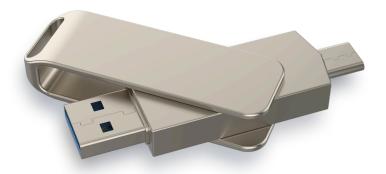

## **BG-C-USB**

USB FLASH DRIVE QUICK CONNECT AUTO-LAUNCHER FOR BG-CONNEXIO

BG-C-USB is an optional accessory for the wireless collaboration processor BG-Connexio. This type-C USB drive contains software apps that are compatible with a variety of operating systems and devices. Just connect it to your laptop or smartphone, run the app from it and start your wireless presentation with BG-Connexio.